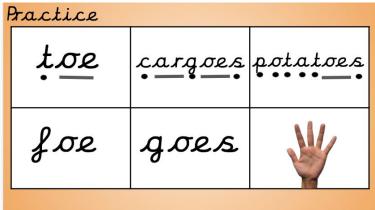

Practice saying the sound and matching caption action.

"Oe, oe, hairy toe!"

Can you read the words with the sound in it?

Can you write the words with the sound in it?

Remember to add your zips and buttons.

We have also previously learnt "oa, oa, go for goal!" and "o\_e, o\_e, mole down a hole"

Write down each word below each picture, choosing whether it uses the oa or oe spelling.

| Apply | σa | σe |
|-------|----|----|
| 1.    |    |    |
| 3. 4. |    |    |
| 5.    |    |    |

Practice saying the sound and matching caption action.

"Ew, ew, stew and a brew!"

Can you read the words with the sound in it?

Can you write the words with the sound in it?

Remember to add your zips and buttons.