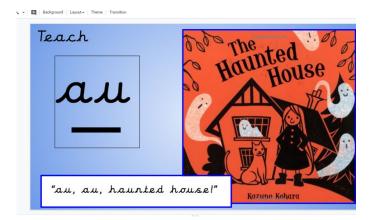

Practice saying the sound and matching caption action.

"Au, au, haunted house!"

Can you read the words with the sound in it?

| Practice       |             |             |  |  |  |
|----------------|-------------|-------------|--|--|--|
| h <u>au</u> nt | <u>Paul</u> | <u>taut</u> |  |  |  |
| haul           | fraud       | *           |  |  |  |