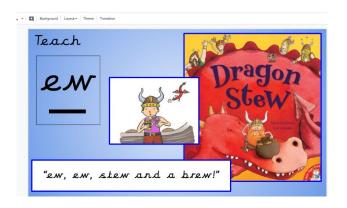

Practice saying the sound and matching caption action.

"Ew, ew, stew and a brew!"

Can you read the words with the sound in it?

Can you write the words with the sound in it?

Remember to add your zips and buttons.