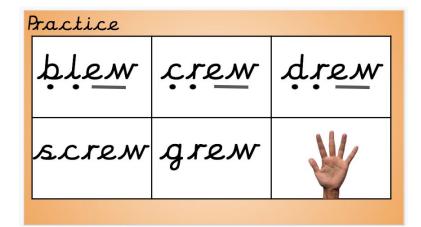

Practice saying the sound and matching caption action.

"Ew, ew, stew and a brew!"

Can you read the words with the sound in it?

Can you write the words with the sound in it?

Remember to add your zips and buttons.