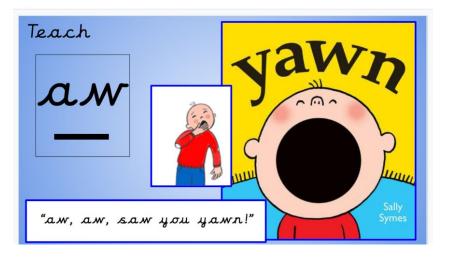

Practice saying the sound and matching caption action.

"Aw, aw, saw you yawn!"

Can you read the words with the sound in it?