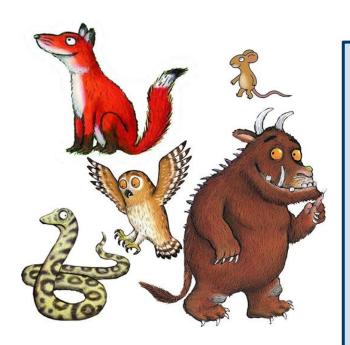

## The Gruffalo

A question requires an answer. They could start with where, when, what or why.

## The Gruffalo

Write down some questions you would like to ask The Gruffalo.

## The Gruffalo

You are now going to write a letter to the Gruffalo and include your questions

Dear Mr Gruffalo,

I am writing to you to ask you some questions. I would be delighted if you could answer them for me.