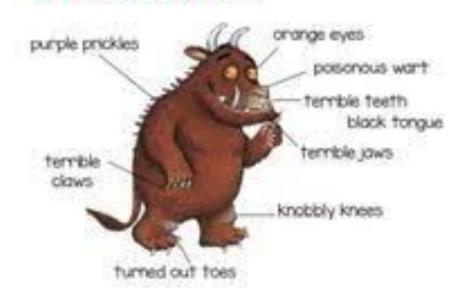

# Describing the Gruffalo

Here are some examples of words that describe the Gruffalo!

## The Gruffalo

Make a list of adjectives to describe this character. Think about what he looks like and what he is like as a person.

#### YEAR 1 HOMEWORK: L.O.L.

Character Description:

Using your adjective list, write some sentences to describe The Gruffalo.