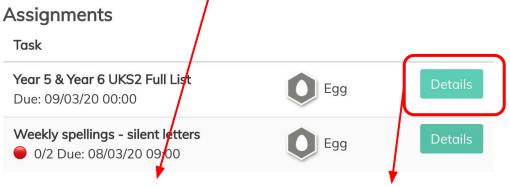

# Spelling Shed

All the children have been given accounts for **Spelling Shed** to access at school and at home (**log-in details are stuck inside the children's reading records**). They will be set their weekly spellings using this platform, which they can practice at home ready for their weekly spelling test. We look forward to seeing how they get on with this exciting, new programme.

#### http://play.edshed.com

Please note, spellings will be available from school if you are unable to access the account.

Click on 'More Lists' to see full details of each spellings rule the children have been set. Click on 'Details' to see the word list.

| Weekly spellings - silent letters |
|-----------------------------------|
| @MrsFS                            |
| ****                              |
| Word                              |
| thumb                             |
| lambs                             |
| signed                            |
| kneel                             |
| whistle                           |
| bruised                           |
| crumbling                         |
| solemn                            |
| muscles                           |
| parliament                        |