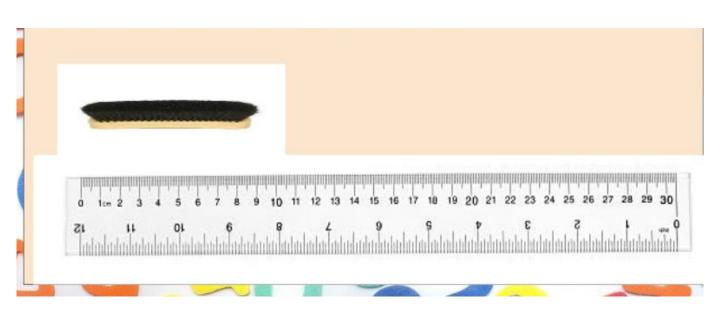

### YEAR 1 HOMEWORK: MATHS

Frank thinks the shoe brush is 9cm. Is he correct?

How do you know?