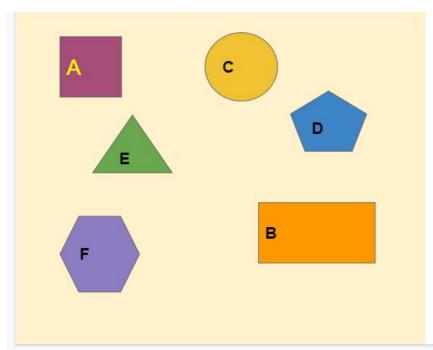

# Word names: Write the correct word that matches the amount of dots.

2D shapes: are shapes which have only two dimensions, such as width and height but no thickness.

Match the shapes to their correct name.

- 1) Circle =
- 2) Square=
- 3) Oblong=
- 4) Triangle=
- 5) Pentagon=
- 6) hexagon=

### Now let's check your answers!

- 1) Circle = C
- 2) Square = A
- 3) Oblong=B
- 4) Triangle= E
- 5) Pentagon=D
- 6) hexagon=F