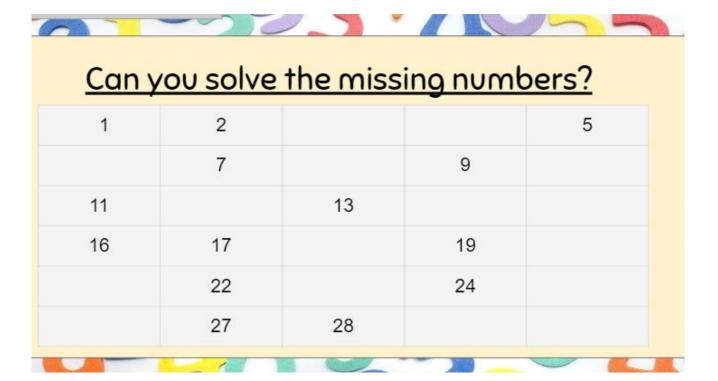

|
| How long were these?                    |
| Write the measurements below.           |
| Then write which object is the shortest |
| and which is the longest.               |
| If you have access to a computer play   |
| the game below:                         |
|                                         |

https://www.topmarks.co.uk/maths-games/measuring-in-c m





### YEAR 1 HOMEWORK: MATHS

Frank thinks the shoe brush is 9cm. Is he correct?

How do you know?







### YEAR 1 HOMEWORK: MATHS

# Practice counting to 30 to ensure fluency.

### Let's count to 30!

Let's start at 0 and count forwards to 30.

```
My 0 to 30 Number Line

0 1 2 3 4 5 6 7 8 9 10 11 12 13 14 15 16 17 18 19 20 21 22 23 24 25 26 27 28 29 30
```

Can you start from 7, 16 and 19



# Complete the grid below.







### YEAR 1 HOMEWORK: MATHS

# Measure the lines and write down the length in cm..

| _ |
|---|
|   |
|   |
|   |
|   |
|   |

#### Hampton Vale Primary Academy



### YEAR 1 HOMEWORK: MATHS

# Word names: Write the correct word that matches the amount of dots.





2D shapes: are shapes which have only two dimensions, such as width and height but no thickness.

Match the shapes to their correct name.



- 1) Circle =
- 2) Square=
- 3) Oblong=
- 4) Triangle=
- 5) Pentagon=
- 6) hexagon=



### Now let's check your answers!



- 1) Circle = C
- 2) Square = A
- 3) Oblong=B
- 4) Triangle= E
- 5) Pentagon=D
- 6) hexagon=F

# **Hampton Vale** Primary Academy



### YEAR 1 HOMEWORK: MATHS



#### Challenge: 2D shapes

- This shape has 5 corners.
- This shape has 0 corners.
- This shape has