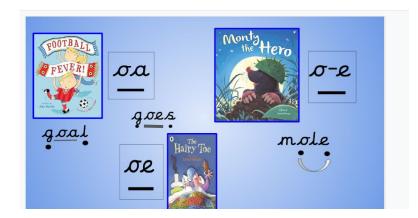

Practice saying the sound and matching caption action.

"Oe, oe, hairy toe!"

Can you read the words with the sound in it?

Can you write the words with the sound in it?

Remember to add your zips and buttons.

We have also previously learnt "oa, oa, go for goal!" and "o\_e, o\_e, mole down a hole"

Write down each word below each picture, choosing whether it uses the oa or oe spelling.

| Apply | σa | σe |
|-------|----|----|
| 1.    |    |    |
| 3. 4. |    |    |
| 5.    |    |    |