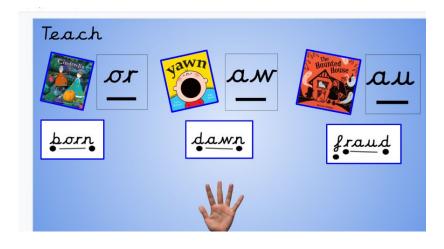

#### Questions

Spot and sort the 'aw' and 'or' words.

| 'aw' words | 'or' words |
|------------|------------|
|            |            |
|            |            |
|            |            |
|            |            |
|            |            |

#### Answers

Spot and sort the 'aw' and 'or' words.

| 'aw' words          |                          | 'or' words            |               |
|---------------------|--------------------------|-----------------------|---------------|
| lawn<br>paw<br>draw | shawl<br>drawer<br>claws | Lorna<br>thorn<br>for | Storm<br>poor |