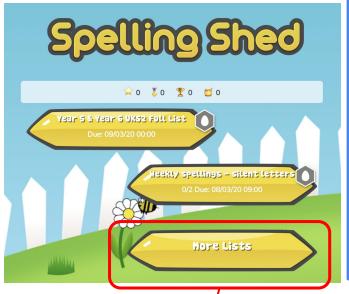

# Spelling Shed

All the children have been given accounts for **Spelling Shed** to access at school and at home (**log-in details are stuck inside the children's reading records**). They will be set their weekly spellings using this platform, which they can practice at home ready for their weekly spelling test. We look forward to seeing how they get on with this exciting, new programme.

#### http://play.edshed.com

Please note, spellings will be available from school if you are unable to access the account.

Click on 'More Lists' to see full details of each spellings rule the children have been set. Click on 'Details' to see the word list.

| Weekly spellings - silent letters |
|-----------------------------------|
| @MrsFS                            |
| ****                              |
| Word                              |
| thumb                             |
| lambs                             |
| signed                            |
| kneel                             |
| whistle                           |
| bruised                           |
| crumbling                         |
| solemn                            |
| muscles                           |
| parliament                        |