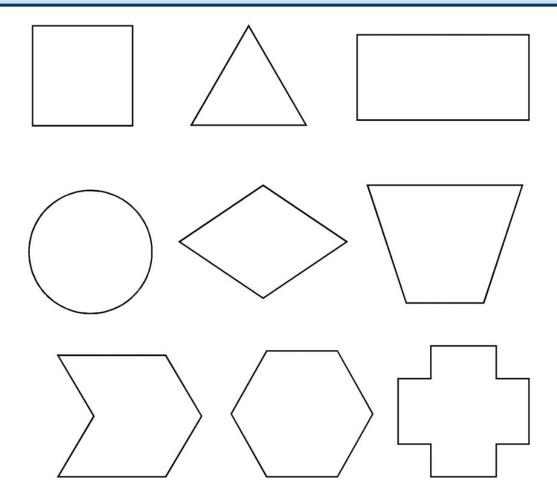

# Word names: Write the correct word that matches the amount of dots.

2D shapes: are shapes which have only two dimensions, such as width and height but no thickness.

Match the shapes to their correct name.

- 1) Circle =
- 2) Square=
- 3) Oblong=
- 4) Triangle=
- 5) Pentagon=
- 6) hexagon=

### Now let's check your answers!

- 1) Circle = C
- 2) Square = A
- 3) Oblong=B
- 4) Triangle= E
- 5) Pentagon=D
- 6) hexagon=F