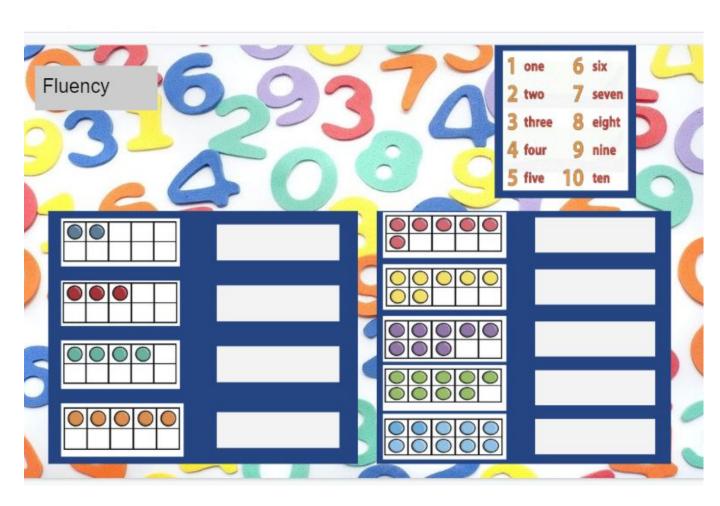

# Word names: Write the correct word that matches the amount of dots.

2D shapes: are shapes which have only two dimensions, such as width and height but no thickness.

Match the shapes to their correct name.