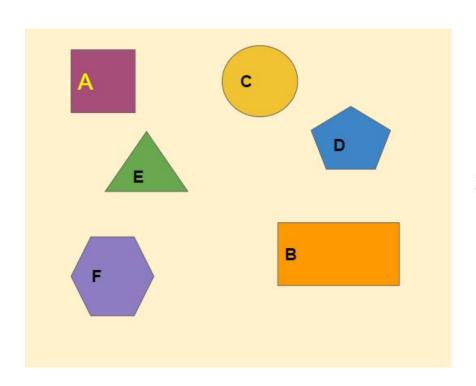

#### Challenge: 2D shapes

- This shape has 5 corners.
- This shape has 0 corners.
- This shape has 3 corners.
- This shape has 6 corners.

Reasoning

Is this a 20 shape? How do you know?