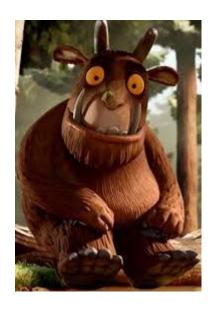

# Describing the Gruffalo

Here are some examples of words that describe the Gruffalo!

## The Gruffalo

Make a list of adjectives to describe this character. Think about what he looks like and what he is like as a person.

#### YEAR 1 HOMEWORK: L.O.L.

Character Description:

Using your adjective list, write some sentences to describe The Gruffalo.