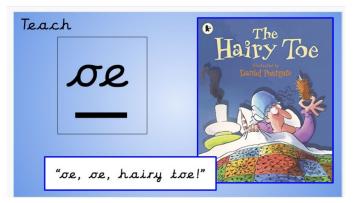

Practice saying the sound and matching caption action.

"Oe, oe, hairy toe!"

Can you read the words with the sound in it?

Can you write the words with the sound in it?

Remember to add your zips and buttons.