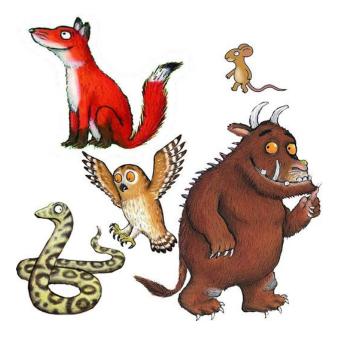

## The Gruffalo

Choose another character from the story and make a list of adjectives to describe this character. Think about what he looks like and what he is like as a person.

#### YEAR 1 HOMEWORK: L.O.L.

Character Description:

Using your adjective list, write some sentences to describe your chosen character.