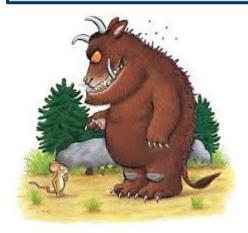

## The Gruffalo

With an adult discuss the events that happen in The Gruffalo.

If you have the story at home please read this with an adult, alternatively you can watch this on television.

#### YEAR 1 HOMEWORK- WRITING

You are going to create your very own story map to retell the story of The Gruffalo using pictures.

## The Gruffalo

Using the story map you have created write in sentences the story of The Gruffalo. Remember every sentence starts with a capital letter and ends with a full stop.