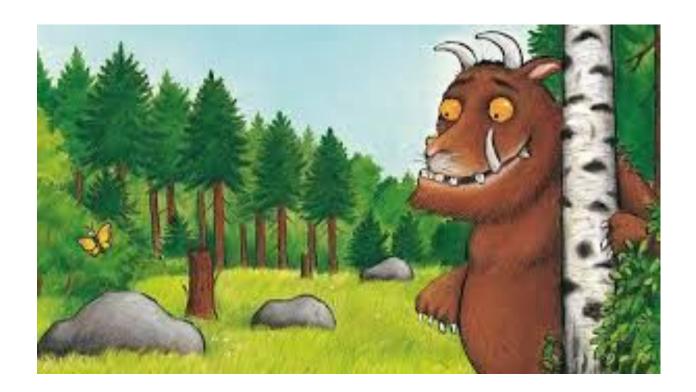

# Describing the Gruffalo

Here are some examples of words that describe the Gruffalo!

## The Gruffalo

Make a list of adjectives to describe this character. Think about what he looks like and what he is like as a person.