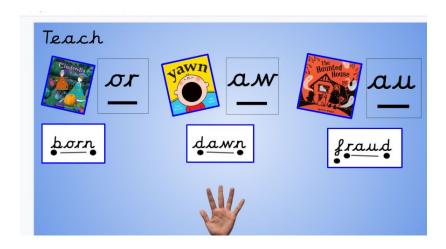

Practice saying the sound and matching caption action.

"Aw, aw, saw you yawn!"

Can you read the words with the sound in it?

#### Questions

Spot and sort the 'aw' and 'or' words.

| 'aw' words | 'or' words |
|------------|------------|
|            |            |
|            |            |
|            |            |
|            |            |
|            |            |

#### Answers

Spot and sort the 'aw' and 'or' words.

| 'aw' words          |                          | 'or' words            |               |
|---------------------|--------------------------|-----------------------|---------------|
| lawn<br>paw<br>draw | shawl<br>drawer<br>claws | Lorna<br>thorn<br>for | Storm<br>poor |