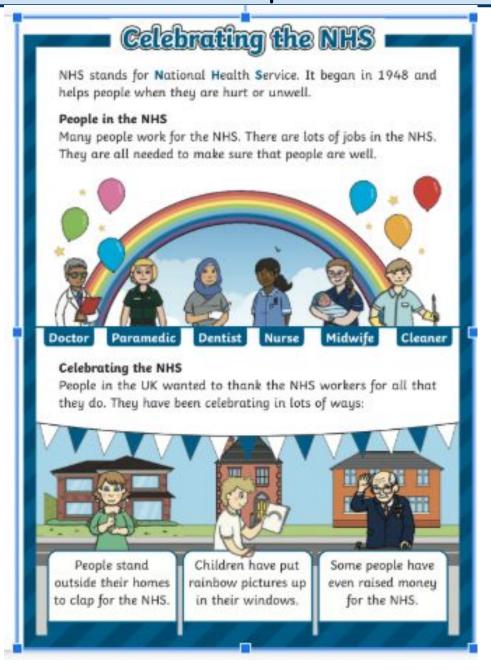

## YEAR 1 HOMEWORK: PHONICS

Celebrating the NHS

|    |            | Questions                                        |
|----|------------|--------------------------------------------------|
| 1. | Who        | it do the letters NHS stand for? Tick one.       |
|    | 0          | National Health Service                          |
|    | 8          | National Help Service                            |
|    | $\cup$     | National Help and Support                        |
| 2. | Whe        | n did the NHS begin? Tick one.                   |
|    | 0          | 1940                                             |
|    | $\bigcirc$ | 1948                                             |
|    | 0          | 1952                                             |
| 3. | Who        | works for the NHS? Tick one.                     |
|    | 0          | teacher                                          |
|    | $\circ$    | farmer                                           |
|    | 0          | cleaner                                          |
| 4. | Who        | it have children put in their windows? Tick one. |
|    | 0          | cats                                             |
|    | 0          | rainbows                                         |
|    | 0          | cars                                             |
| 5. | How        | have people been celebrating? Tick one.          |
|    | 0          | clapping                                         |
|    | O          | flying                                           |
|    | 0          | eating                                           |

## Now let's check your answers!

|    |         | Answers                                          |
|----|---------|--------------------------------------------------|
| 1. | Who     | at do the letters NHS stand for? Tick one.       |
|    | $\odot$ | National Health Service                          |
|    | 0       | National Help Service                            |
|    | 0       | National Help and Support                        |
| 2. | Whe     | en did the NHS begin? Tick one.                  |
|    | 0       | 1940                                             |
|    | $\odot$ | 1948                                             |
|    | 0       | 1952                                             |
| 3. | Who     | works for the NHS? Tick one.                     |
|    | 0       | teacher                                          |
|    | 0       | farmer                                           |
|    | $\odot$ | cleaner                                          |
| 4. | Who     | at have children put in their windows? Tick one. |
|    | 0       | cats                                             |
|    | $\odot$ | rainbows                                         |
|    | 0       | cars                                             |
| 5. | How     | have people been celebrating? Tick one.          |
|    | 0       | clapping                                         |
|    | 0       | flying                                           |
|    | 0       | eating                                           |