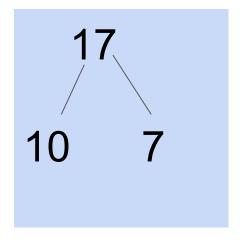

## Partitioning numbers.

Please see the examples below.

## Partition the following numbers.