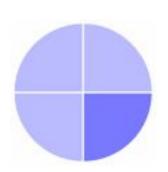

## A quarter is 1 of 4 equal parts.

A quarter is one of four equal parts.

You need to shade in a quarter of these shapes.