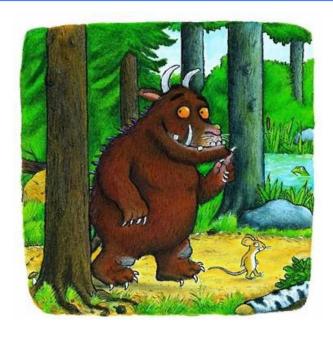

## YEAR 1 HOMEWORK: L.O.L.

Write a sentence about each of these book characters using a proper noun. Can you make your sentence interesting by adding different adjectives?