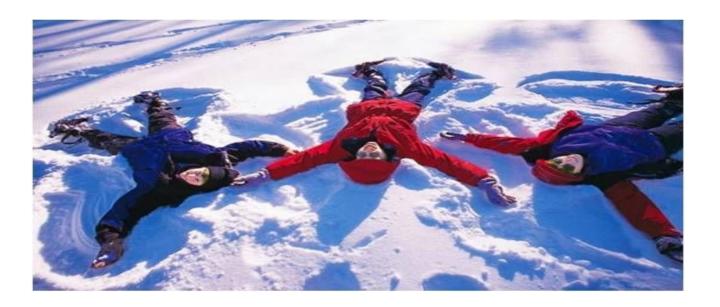

## A verb is a doing or being word.

Write a sentence using verbs to describe what the people are doing in the pictures.