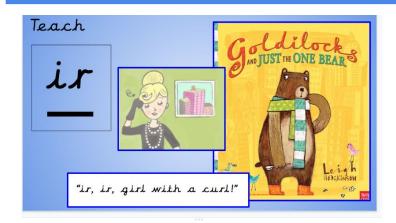

## YEAR 1 HOMEWORK: PHONICS

Practice saying the sound and matching caption action.

"Ir, ir girl with a curl!"

Can you read the words with the sound in it?

Can you write the words with the sound in it?

Remember to add your zips and buttons.