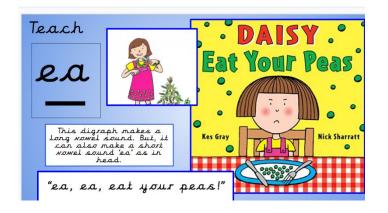

## YEAR 1 HOMEWORK: PHONICS

Practice saying the sound and matching caption action.

"Ea, ea eat your peas!"

We previously learnt the ee sound - ee, ee what shall I see!

Can you write the words with the sound in it?