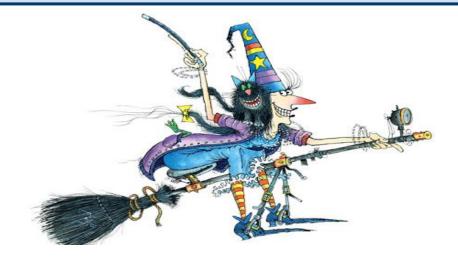

## YEAR 1 HOMEWORK: L.O.L.

Write a sentence about each of these book characters using a proper noun. Can you make your sentence interesting by adding different adjectives?