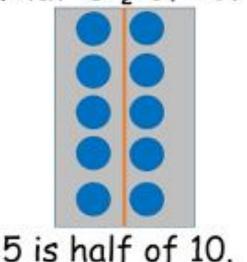

g great.

3 and 7, Down to Devon.

4 and 6, Really mix.

5 and 5, Swim and dive.

6 and 4, Knock on the door.

7 and 3, Time for tea.

8 and 2, That will do.

9 and 1, Nearly done.

10 and 0, You're my hero!



# Number Bonds to 10 - complete the following sums.



# Number Bonds to 20 - complete the following sums.



## Partitioning numbers.

Please see the examples below.









#### Hampton Vale Primary Academy



## YEAR 1 HOMEWORK: MATHS

## Partition the following numbers.



#### Hampton Vale Primary Academy



## YEAR 1 HOMEWORK: MATHS

Write the numbers below as words.

| 1  | 2  | 3   | 4  | 5  |
|----|----|-----|----|----|
| 6  | 7  | 8 9 |    | 10 |
| 11 | 12 | 13  | 14 | 15 |
| 16 | 17 | 18  | 19 | 20 |



## A half is 1 of 2 equal parts.



What is  $\frac{1}{2}$  of 10?





## A half is 1 of 2 equal parts.

A half is <u>one</u> of <u>two</u> equal parts.

Work out these sums with the dot method

$$6 \div 2 = 14 \div 2 = 8 \div 2 = 16 \div 2 =$$

$$10 \div 2 = 10 \cdot 2 = 1$$

$$6 \div 2 = 14 \div 2 =$$

$$18 \div 2 =$$



## A quarter is 1 of 4 equal parts.





A quarter is one of four equal parts.

You need to shade in a quarter of these shapes.







## YEAR 1 HOMEWORK: MATHS

## Practice counting in 10s to 100.



#### Hampton Vale Primary Academy



## YEAR 1 HOMEWORK: PHONICS

# Daily retrieval: Read through the phase 3 sounds and phase 5.

| Phase 3<br>Phonics Mat | Chicken                  | Shb          | PORT SIDE       | Wishing Dish