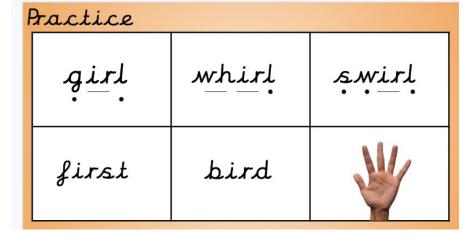

## YEAR 1 HOMEWORK: PHONICS

Practice saying the sound and matching caption action.

"Ir, ir girl with a curl!"

Can you read the words with the sound in it?

Can you write the words with the sound in it?

Remember to add your zips and buttons.

#### Answers

- 1. Find and copy four words with the 'ir' sound.
  - Answers may include: girls, twirl, whirl, skirt, swirls, bird, chirped, dirty, shirt, sir, swirly, Shirley.
- 2. What flew into the hall while the children were dancing?
  - A bird flew into the hall while the children were dancing.
- 3. Who is Shirley writing to?
  - Shirley is writing to Merlin.