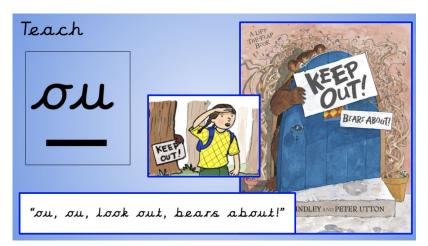

## YEAR 1 HOMEWORK: PHONICS

Practice saying the sound and matching caption action.

"Ou, ou look out bears about!"

Can you read the words with the sound in it?

| Practice    |       |                |  |  |  |
|-------------|-------|----------------|--|--|--|
| <u>loud</u> | sound | h <u>o</u> und |  |  |  |
| mouth       | pound | *              |  |  |  |