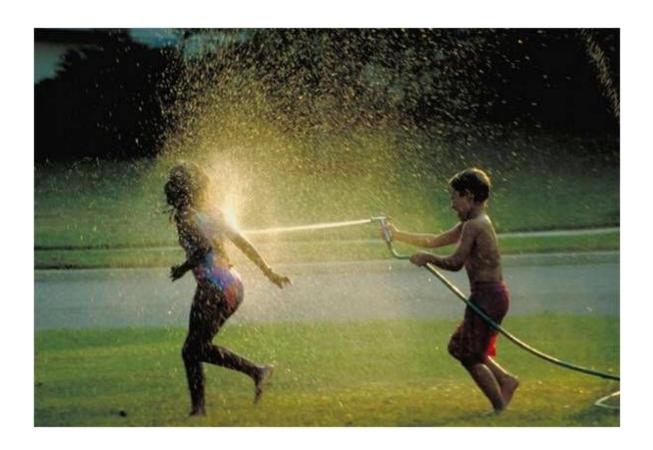

## A verb is a doing or being word.

Write a sentence using verbs to describe what the people are doing in the pictures.