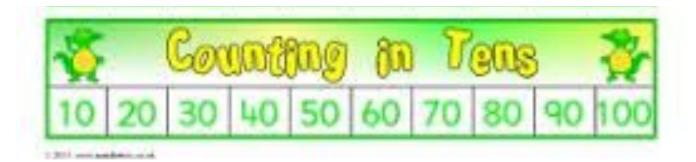

tition the following numbers.



#### Hampton Vale Primary Academy



## YEAR 1 HOMEWORK: MATHS

Write the numbers below as words.

| 1  | 2  | 3   | 4  | 5  |
|----|----|-----|----|----|
| 6  | 7  | 8 9 |    | 10 |
| 11 | 12 | 13  | 14 | 15 |
| 16 | 17 | 18  | 19 | 20 |



## A half is 1 of 2 equal parts.



What is  $\frac{1}{2}$  of 10?





## A half is 1 of 2 equal parts.

A half is <u>one</u> of <u>two</u> equal parts.

Work out these sums with the dot method

$$6 \div 2 = 14 \div 2 = 8 \div 2 = 16 \div 2 =$$

$$10 \div 2 = 10 \cdot 2 = 1$$

$$6 \div 2 = 14 \div 2 =$$

$$18 \div 2 =$$



## A quarter is 1 of 4 equal parts.





A quarter is one of four equal parts.

You need to shade in a quarter of these shapes.







## YEAR 1 HOMEWORK: MATHS

## Practice counting in 10s to 100.



#### Hampton Vale Primary Academy



## YEAR 1 HOMEWORK: PHONICS

# Daily retrieval: Read through the phase 3 sounds and phase 5.

| Phase 3<br>Phonics Mat | Chicken                  | Shb          | PORT SIDE       | Wishing Dish