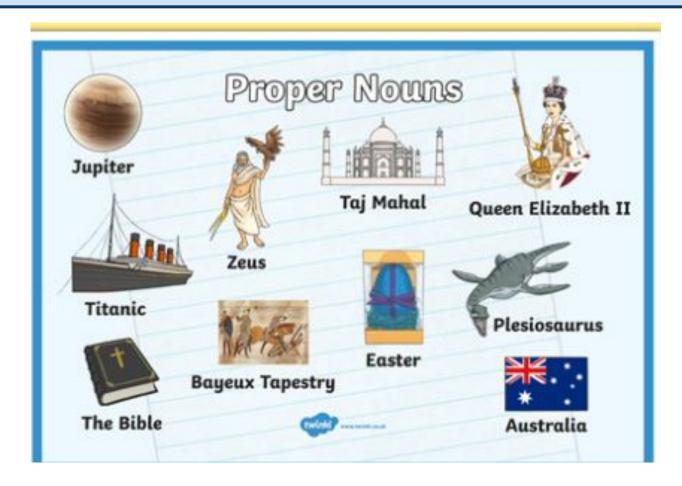

### YEAR 1 HOMEWORK: L.O.L.

A proper noun is the name of a person or a place.

They always start with a capital letter!

## YEAR 1 HOMEWORK: L.O.L.

Write a sentence about each of these pictures using a proper noun.

CHALLENGE: Can you add an interesting

adjective?