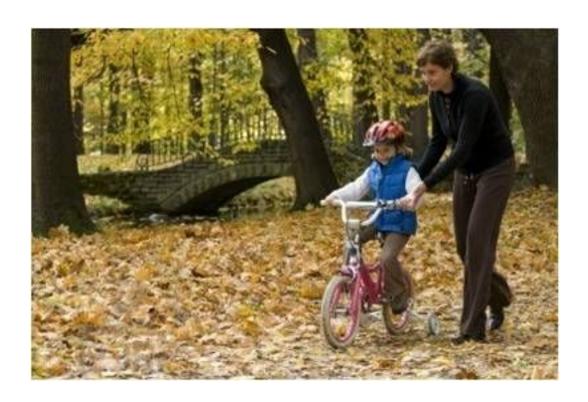

## A verb is a doing or being word.

Write a sentence using verbs to describe what the people are doing in the pictures.