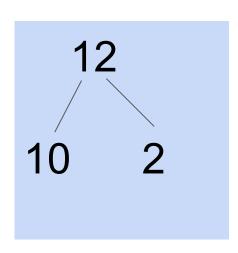

## Partitioning numbers.

Please see the examples below.

## Partition the following numbers.