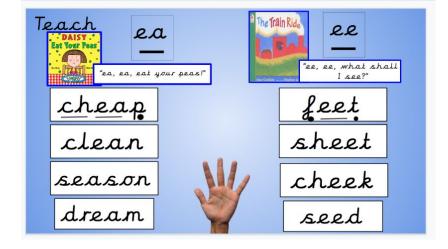

## YEAR 1 HOMEWORK: PHONICS

Practice saying the sound and matching caption action.

"Ea, ea eat your peas!"

We previously learnt the ee sound - ee, ee what shall I see!

Can you write the words with the sound in it?