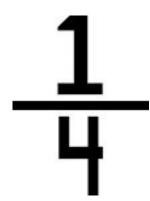

## A quarter is 1 of 4 equal parts.

A quarter is one of four equal parts.

You need to shade in a quarter of these shapes.