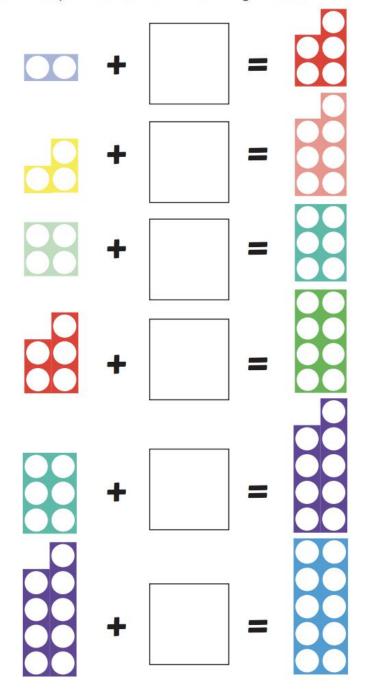

## Number Shape Addition to 10 Missing Numbers

Use the number shapes to work out the missing number in each question.

## **RECEPTION HOMEWORK**

Number Shape Addition to 10 Missing Numbers