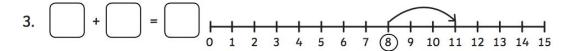

## Addition to 20 with a number line

# Addition to 20 on a Number Line

### Addition to 20 on a Number Line - Sheet 2

### Addition to 20 on a Number Line - Sheet 2

For these questions, can you work out which sums are being shown on the number lines? The first one has been done for you.

$$1.5 + 7 = 12$$