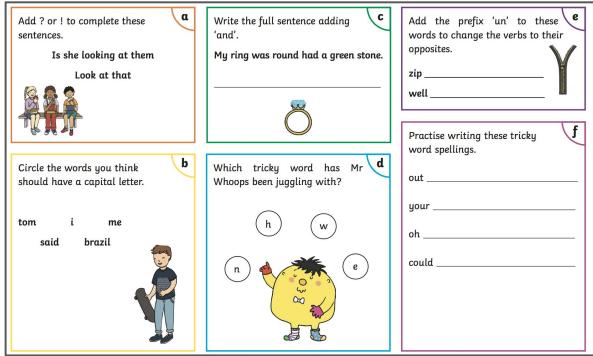

## YEAR 1 HOMEWORK: L.O.L.

## **Hampton Vale** Primary Academy

## YEAR 1 HOMEWORK: L.O.L.

| sentences.  Is she looking at them  Could you see that  Don't look at that       | 'and'.  My ring was round had a little green stone on it.  ———————————————————————————————————                              |
|----------------------------------------------------------------------------------|-----------------------------------------------------------------------------------------------------------------------------|
| Circle the words you think should have a capital letter.                         | Which common exception word has Mr Whoops been juggling with?  Practise writing these common exception word spellings.  his |
| tom i me<br>said brazil<br>rebecca friend                                        | has   here   ask   where                                                                                                    |
| Unscramble this sentence.  them. can We all see                                  | Tick the real words and cross the conniction nonsense alien words.    kech   chip   wish   sheb   shop   quix               |
| Use numbers 1-3 to order this short story. One is done for you.                  | Find the hidden words.  d  Can you fix it?  is d l o w e freed had a bun on Monday.                                         |
| At the end of the day he went home.  Once there was a dog.  He went out to play. | he pitqn<br>she ashea<br>we swsnr                                                                                           |
|                                                                                  | me h n o a m e b j l e                                                                                                      |