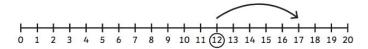

### Subtraction within 20 on a Number Line - Sheet 2

Practise what you have learnt so far on a number line to 20 and progress to see if you can draw your own number line!

### Subtraction within 20 on a Number Line - Sheet 3

Practise what you have learnt so far on a number line to 20 and progress to see if you can draw your own number line!