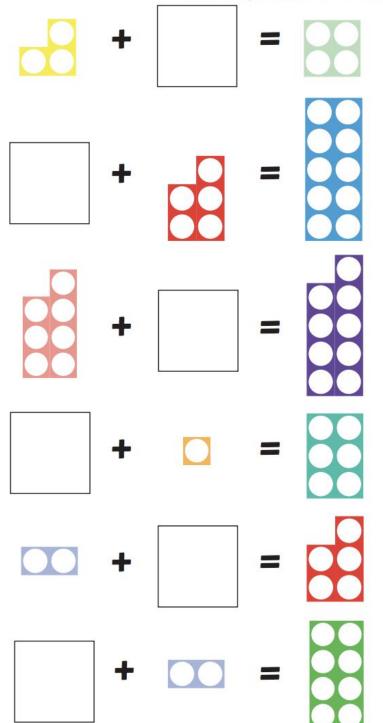

## Number Shape Addition to 10 Missing Numbers

Use the number shapes to work out the missing number in each question.

## **RECEPTION HOMEWORK**

Number Shape Addition to 10 Missing Numbers