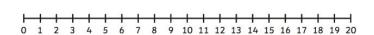

### Subtraction within 20 on a Number Line - Sheet 2

Practise what you have learnt so far on a number line to 20 and progress to see if you can draw your own number line!

### Subtraction within 20 on a Number Line - Sheet 3

Practise what you have learnt so far on a number line to 20 and progress to see if you can draw your own number line!