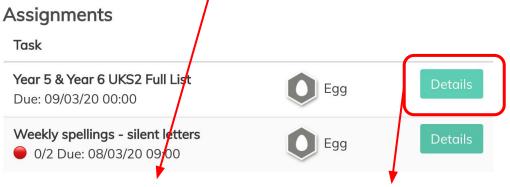

### http://play.edshed.com

Please note, spellings will be available from school if you are unable to access the account.

Click on 'More Lists' to see full details of each spellings rule the children have been set. Click on 'Details' to see the word list.