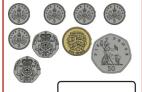

#### Section 5

Write three different ways of making 9p using 1p, 2p and 5p coins.