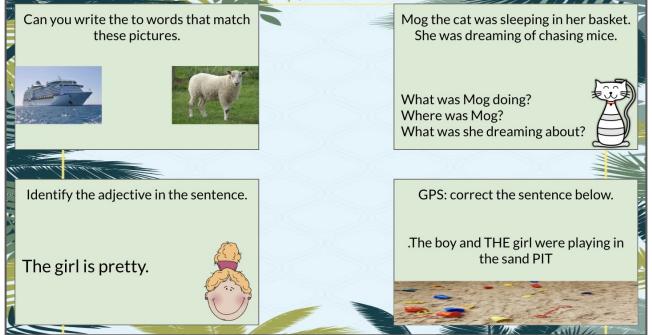

## Retrieval

Write the sound that each picture begins with.

Identify the verbs in the sentences.

The tap was dripping.

The girl was smiling at her friend.

The train was travelling to the beach. It left the station at 1:00pm. When it arrived the passengers were excited!

Where was the train travelling? What time did the train leave the station?

How were the passengers feeling when they arrived at the beach?

Write an adjective to go with this noun phrase.

\_\_\_\_\_frog