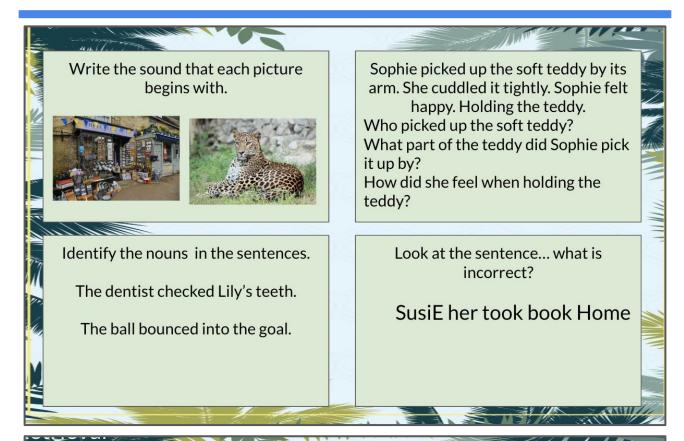

## **Retrieval**

Write the sound that each picture begins with.

Identify the nouns in the sentences:

The shiny, red balloon floated into the air.

The lolly was cold and refreshing.

Harry was making a chocolate cake with his mum. It was for his sisters birthday. He tried some of the mixture and it tasted yummy.

Who was Harry making chocolate cake with?

Who was the cake for? How did the cake taste?

Write an adjective to go with this noun phrase.

ha

## Retrieval

Write the sound that each picture begins with.

Identify the verbs in the sentences.

The tap was dripping.

The girl was smiling at her friend.

The train was travelling to the beach. It left the station at 1:00pm. When it arrived the passengers were excited!

Where was the train travelling? What time did the train leave the station?

How were the passengers feeling when they arrived at the beach?

Write an adjective to go with this noun phrase.

\_\_\_\_\_frog