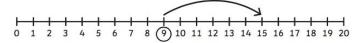

### Addition to 20 on a Number Line - Sheet 2

For these questions, can you work out which sums are being shown on the number lines? The first one has been done for you.

$$1.5 + 7 = 12$$