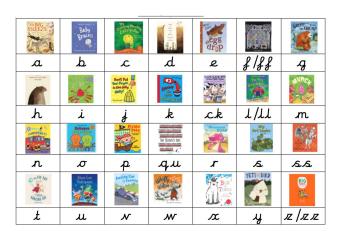

**Phonics:** These are the phonics sounds your child has learned so far. Please practise reading words that contain these spellings, as well as writing words containing them too: