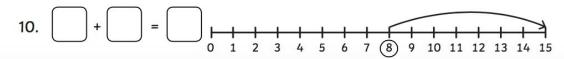

## Addition to 20 with a number line

# Addition to 20 on a Number Line

### Addition to 20 on a Number Line - Sheet 2

### Addition to 20 on a Number Line - Sheet 2

For these questions, can you work out which sums are being shown on the number lines? The first one has been done for you.

$$1.5 + 7 = 12$$