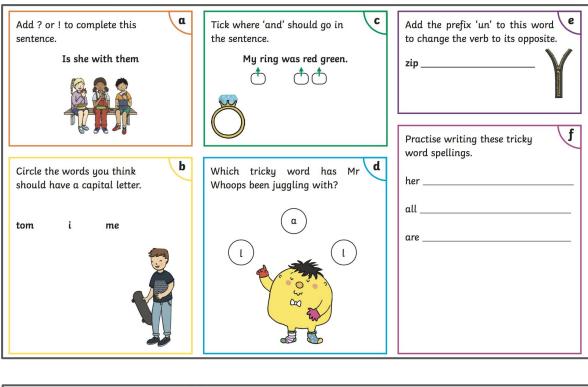

## YEAR 1 HOMEWORK: L.O.L.

## **Hampton Vale** Primary Academy

## YEAR 1 HOMEWORK: L.O.L.

| sentences.  Is she looking at them  Could you see that  Don't look at that       | 'and'.  My ring was round had a little green stone on it.  ———————————————————————————————————                              |
|----------------------------------------------------------------------------------|-----------------------------------------------------------------------------------------------------------------------------|
| Circle the words you think should have a capital letter.                         | Which common exception word has Mr Whoops been juggling with?  Practise writing these common exception word spellings.  his |
| tom i me<br>said brazil<br>rebecca friend                                        | has   here   ask   where                                                                                                    |
| Unscramble this sentence.  them. can We all see                                  | Tick the real words and cross the conniction nonsense alien words.    kech   chip   wish   sheb   shop   quix               |
| Use numbers 1-3 to order this short story. One is done for you.                  | Find the hidden words.  d  Can you fix it?  is d l o w e freed had a bun on Monday.                                         |
| At the end of the day he went home.  Once there was a dog.  He went out to play. | he pitqn<br>she ashea<br>we swsnr                                                                                           |
|                                                                                  | me h n o a m e b j l e                                                                                                      |