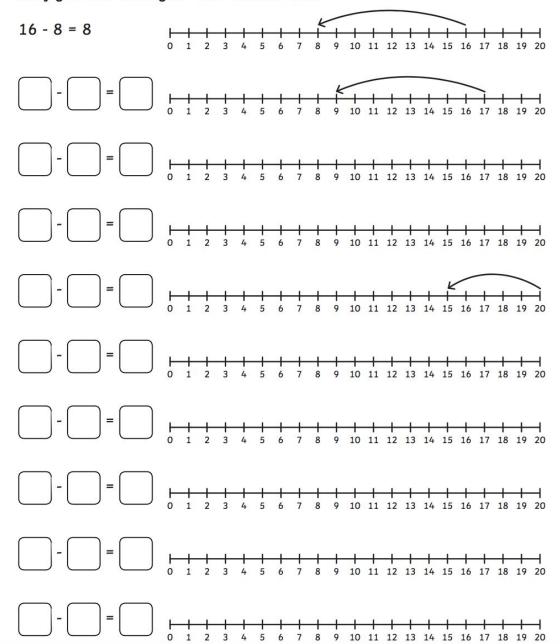

### Subtraction within 20 on a Number Line - Sheet 2

Practise what you have learnt so far on a number line to 20 and progress to see if you can draw your own number line!

### Subtraction within 20 on a Number Line - Sheet 3

Practise what you have learnt so far on a number line to 20 and progress to see if you can draw your own number line!