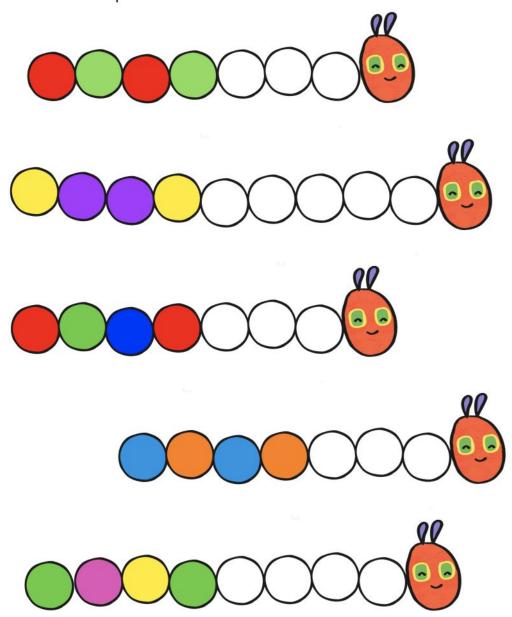

15 16 17 18 19 20 |
| 18 - 12 = | 0 1 2 3 4 5 6 7 8 9 10 11 12 13 14 15 16 17 18 19 20 |
| 10 - 3 =  | 0 1 2 3 4 5 6 7 8 9 10 11 12 13 14 15 16 17 18 19 20 |
| 17 - 5 =  | 0 1 2 3 4 5 6 7 8 9 10 11 12 13 14 15 16 17 18 19 20 |
| 12 - 2 =  | 0 1 2 3 4 5 6 7 8 9 10 11 12 13 14 15 16 17 18 19 20 |
| 3 - 2 =   | 0 1 2 3 4 5 6 7 8 9 10 11 12 13 14 15 16 17 18 19 20 |
| 20 - 8 =  | 0 1 2 3 4 5 6 7 8 9 10 11 12 13 14 15 16 17 18 19 20 |
| 15 - 3 =  | 0 1 2 3 4 5 6 7 8 9 10 11 12 13 14 15 16 17 18 19 20 |
| 19 - 11 = | 0 1 2 3 4 5 6 7 8 9 10 11 12 13 14 15 16 17 18 19 20 |



## Addition to 20 with a number line







# Addition to 20 on a Number Line













### Addition to 20 on a Number Line - Sheet 2











## The Very Hungry Caterpillar Pattern Sheet

Continue the patterns below.







## **RECEPTION HOMEWORK**

## Can You Complete the Patterns?

### Hampton Vale Primary Academy



## YEAR 1 HOMEWORK

Whilst school is closed we have planned a variety of homework tasks for your child to complete. The tasks are designed to be completed over several days, and we also expect all pupils to read daily, as well as use TT Rockstars and Spelling Shed.

**Phonics:** These are the phonics digraph your child has learned so far. Please practise reading words that contain these spellings, as well as writing words containing them too:

| Phase 3<br>Phonics Mat | Chicken              | Ship<br>A<br>A