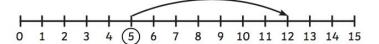

a rectangle as one of its faces.



#### Section 8

Insert a number to make these calculations correct.

34 <

25 >

#### Section 1

three days before



### Wednesday

three days after

#### Section 2

Circle the tens in these numbers.

158

74

182

#### Section 3

Continue the pattern.



#### Section 4

35 - 15 = +

21 - 7 =

#### Section 5

Complete this sentence.

A ----

cm shorter Line A is than line B.

#### Section 6

What is the total?



#### Section 7

Name a 3D shape that has a circle as one of its faces.



#### Section 8

Insert a number to make these calculations correct.

77 <

46 >



### Addition to 20 on a Number Line - Sheet 2

For these questions, can you work out which sums are being shown on the number lines? The first one has been done for you.

$$1.5 + 7 = 12$$









### Addition to 20 on a Number Line - Sheet 3

Practise what you have learnt so far on a number line to 20 and progress to see if you can draw your own number line!





















### Subtraction within 20 on a Number Line - Sheet 2

Practise what you have learnt so far on a number line to 20 and progress to see if you can draw your own number line!





### Subtraction within 20 on a Number Line - Sheet 3

Practise what you have learnt so far on a number line to 20 and progress to see if you can draw your own number line!

## **Hampton Vale Primary Academy**



## YEAR 1 HOMEWORK: PHONICS



phope

trunk

groups

straw

scribe

chin

deck

horn

queen

glips

floost



splam



stribe



## **Hampton Vale** Primary Academy



## YEAR 1 HOMEWORK: PHONICS

jash quib

coid

qua