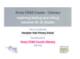

# **Average Progress Scores**

|                  | Reading | Maths | Writing |
|------------------|---------|-------|---------|
| 18/19            | -4.70   | -3.82 | -4.31   |
|                  |         |       |         |
| School - 21/22   | +0.6    | +1.8  | +1.2    |
| National - 21/22 | +0.04   | +0    | +0      |
| School - 22/22   | +3.2    | +3.2  | +3.1    |
| National - 22/23 | +0      | +0    | +0      |