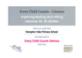

## **2021/2022 Attainment**

|                                             | Pupils Achieving the Expected<br>Standard or Above |          | Pupils achieving the Greater Depth<br>Standard |          |
|---------------------------------------------|----------------------------------------------------|----------|------------------------------------------------|----------|
|                                             | School                                             | National | School                                         | National |
| Reading                                     | 83%                                                | 74%      | 35%                                            | 28%      |
| Writing                                     | 81%                                                | 69%      | 22%                                            | 13%      |
| Maths                                       | 89%                                                | 71%      | 33%                                            | 22%      |
| GPS Grammar,<br>Punctuation and<br>Spelling | 87%                                                | 72%      | 53%                                            | 28%      |
| Combined                                    | 73%                                                | 59%      | 10%                                            | 7%       |