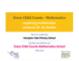

## **2022/2023 Attainment**

|                                             | Pupils Achieving the Expected Standard or Above |          | Pupils achieving the Greater Depth<br>Standard |          |
|---------------------------------------------|-------------------------------------------------|----------|------------------------------------------------|----------|
|                                             | School                                          | National | School                                         | National |
| Reading                                     | 81%                                             | 73%      | 28%                                            | 28%      |
| Writing                                     | 76%                                             | 69%      | 20%                                            | 14%      |
| Maths                                       | 84%                                             | 71%      | 25%                                            | 23%      |
| GPS Grammar,<br>Punctuation and<br>Spelling | 82%                                             | 72%      | 41%                                            | 30%      |
| Combined                                    | 65%                                             | 59%      | 11%                                            | 8%       |