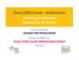

## **2018/2019 Attainment**

|                                             | Pupils Achieving the Expected<br>Standard or Above |          | Pupils achieving the Greater Depth<br>Standard |          |
|---------------------------------------------|----------------------------------------------------|----------|------------------------------------------------|----------|
|                                             | School                                             | National | School                                         | National |
| Reading                                     | 57%                                                | 73%      | 16%                                            | 27%      |
| Writing                                     | 67%                                                | 78%      | 12%                                            | 20%      |
| Maths                                       | 66%                                                | 79%      | 23%                                            | 27%      |
| GPS Grammar,<br>Punctuation and<br>Spelling | 66%                                                | 79%      | 23%                                            | 27%      |
| Combined                                    | 47%                                                | 65%      | 8%                                             | 11%      |